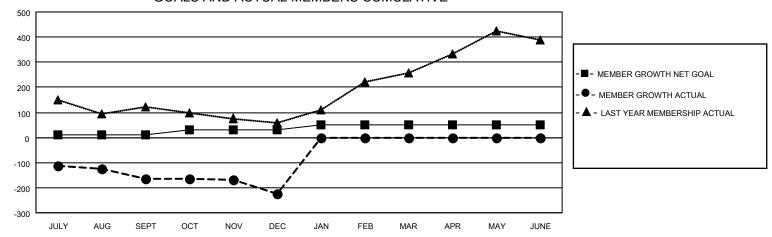

### GOALS AND ACTUAL MEMBERS CUMULATIVE

| DROPPED CLUBS: 4 |     | 28 CLUBS OF 86 ADDED 1 OR<br>MORE NEW MEMBERS | GENDER DISTRIBUTION                |                                  |  |
|------------------|-----|-----------------------------------------------|------------------------------------|----------------------------------|--|
|                  |     | WORE NEW WEINBERG                             | MALE<br>FEMALE                     | 1,799 (60.11%)<br>1,194 (39.89%) |  |
| DROPPED MEMBERS  |     |                                               | NON BINARY<br>PREFER NOT TO ANSWER | 0 (0.00%)<br>0 (0.00%)           |  |
| DECEASED         | 8   |                                               | THE EKNOT TO ANOWER                | 0 (0.0070)                       |  |
| CLUB CANCELLED   | 54  | CLICK HERE FOR CUMULATIVE                     | TOTAL FAMILY UNIT MEMBERS          | 2,316                            |  |
| OTHER            | 284 | MEMBERSHIP DATA                               |                                    |                                  |  |
| TOTAL            | 346 |                                               | FAMILY MEMBERS PAYING HAL          | F DUES 1,589                     |  |
|                  |     |                                               |                                    |                                  |  |

## District 321C2

| Clubs                 |               |           |               | Members               |                        |                         |                                                    |
|-----------------------|---------------|-----------|---------------|-----------------------|------------------------|-------------------------|----------------------------------------------------|
| RESULTS FOR 2022-2023 |               |           |               | RESULTS FOR 2022-2023 |                        |                         |                                                    |
| QUARTER               | NEW CLUB GOAL | NEW CLUBS | DROPPED CLUBS | QUARTER MEME          | BER GROWTH NET<br>GOAL | MEMBER GROWTH<br>ACTUAL | DROPPED<br>MEMBERS ACTUAL<br>(including transfers) |
| JULY/AUG/SEPT         | 5             | 1         | 2             | JULY/AUG/SEPT         | 10                     | 102                     | 240                                                |
| OCT/NOV/DEC           | 3             | 1         | 2             | OCT/NOV/DEC           | 20                     | 49                      | 106                                                |
| JAN/FEB/MAR           | 5             | 0         | 0             | JAN/FEB/MAR           | 20                     | 0                       | 0                                                  |
| APR/MAY/JUNE          | 7             | 0         | 0             | APR/MAY/JUNE          | 0                      | 0                       | 0                                                  |