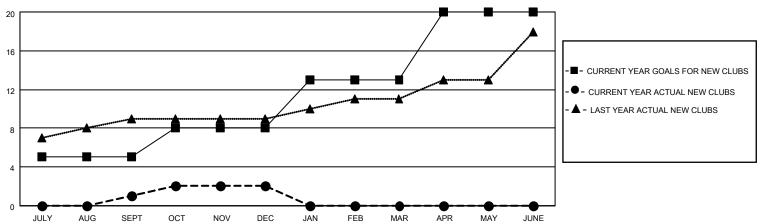

### GOALS AND ACTUAL NEW CLUBS CUMULATIVE

## District 321C2

| Clubs                 |               |           |               | Members               |                        |                         |                                                    |
|-----------------------|---------------|-----------|---------------|-----------------------|------------------------|-------------------------|----------------------------------------------------|
| RESULTS FOR 2022-2023 |               |           |               | RESULTS FOR 2022-2023 |                        |                         |                                                    |
| QUARTER               | NEW CLUB GOAL | NEW CLUBS | DROPPED CLUBS | QUARTER MEME          | BER GROWTH NET<br>GOAL | MEMBER GROWTH<br>ACTUAL | DROPPED<br>MEMBERS ACTUAL<br>(including transfers) |
| JULY/AUG/SEPT         | 5             | 1         | 2             | JULY/AUG/SEPT         | 10                     | 102                     | 240                                                |
| OCT/NOV/DEC           | 3             | 1         | 2             | OCT/NOV/DEC           | 20                     | 49                      | 106                                                |
| JAN/FEB/MAR           | 5             | 0         | 0             | JAN/FEB/MAR           | 20                     | 0                       | 0                                                  |
| APR/MAY/JUNE          | 7             | 0         | 0             | APR/MAY/JUNE          | 0                      | 0                       | 0                                                  |